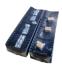

POLYPACK'S FIL SERIES machines are designed to provide complete enclosure of bundles with polyethylene, polyolefin or PVC films. Thiese machines can also be designed to handle print-registered film for retail packaging. These high speed machines are available at speeds of up to 25 cycles per minute, and are available in both horizontal and vertical sealbar configurations. Automatic collation modules are available for orientation, rotation and stacking.























DESIGNED TO ADAPT. BUILT TO ENDURE. POLYPACK.COM 727.578.5000



## FIL SERIES





FIL-24-24CVL Shown

























## **FIL SERIES MACHINE FEATURES**

- \*Heavy Gauge, Stainless Steel Main Frame
- \*Forming Plow Uses a Single Roll of Film and Produces Zero Film Waste
- \*Run Clear, Random Printed or Print-Registerd Film
- \*Self-Leveling, Teflon® Coated Hot Knife Sealbar Assembly
- \*Engineered as an Single Unit with Integrated Double Insulated Tunnel to Reduce Energy Consumption
- \*Polycarbonate Enclosures Ensure Safety and Easy Access to Machine Components
- \*Quick Changeovers
- \*PLC Touchscreen Interface













CORPORATE HEADQUARTERS 3301 GATEWAY CENTRE BLVD. PINELLAS PARK, FL 33782 USA

POLYPACK.COM INFO@POLYPACK.COM 727.578.5000