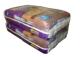

POLYPACK'S FIL SERIES machines are designed to provide complete enclosure of bundles with polyethylene, polyolefin or PVC films. Thiese machines can also be designed to handle print-registered film for retail packaging. These high speed machines are available at speeds of up to 25 cycles per minute, and are available in both horizontal and vertical sealbar configurations. Automatic collation modules are available for orientation, rotation and stacking.























DESIGNED TO ADAPT. BUILT TO ENDURE. POLYPACK.COM 727.578.5000



## FIL SERIES





FIL-24-24CVL Shown

























## **FIL SERIES MACHINE FEATURES**

- \*Heavy Gauge, Stainless Steel Main Frame
- \*Forming Plow Uses a Single Roll of Film and Produces Zero Film Waste
- \*Run Clear,