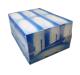

POLYPACK'S FIL SERIES machines are designed to provide complete enclosure of bundles with polyethylene, polyolefin or PVC films. Thiese machines can also be designed to handle print-registered film for retail packaging. These high speed machines are available at speeds of up to 25 cycles per minute, and are available in both horizontal and vertical sealbar configurations. Automatic collation modules are available for orientation, rotation and stacking.