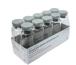

POLYPACK'S FIL SERIES machines are designed to provide complete enclosure of bundles with polyethylene, polyolefin or PVC films. Thiese machines can also be designed to handle print-registered film for retail packaging. These high speed machines are available at speeds of up to 25 cycles per minute, and are available in both horizontal and vertical sealbar configurations. Automatic collation modules are available for orientation, rotation and stacking.

## **FIL SERIES MACHINE FEATURES**

- \*Heavy Gauge, Stainless Steel Main Frame
- \*Forming Plow Uses a Single Roll of Film and Produces Zero Film Waste
- \*Run Clear, Random Printed or Print-Registerd Film
- \*Self-Leveling, Teflon® Coated Hot Knife Sealbar Assembly
- \*Engineered as an Single Unit with Integrated Double Insulated Tunnel to Reduce Energy Consumption
- \*Polycarbonate Enclosures Ensure Safety and Easy Access to Machine Components
- \*Quick Changeovers
- \*PLC Touchscreen Interface