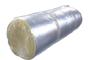

POLYPACK'S FIL SERIES machines are designed to provide complete enclosure of bundles with polyethylene, polyolefin or PVC films. Thiese machines can also be designed to handle print-registered film for retail packaging. These high speed machines are available at speeds of up to 25 cycles per minute, and are available in both horizontal and vertical sealbar configurations. Automatic collation modules are available for orientation, rotation and stacking.

## FIL SERIES

FIL-24-24CVL Shown