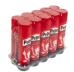

POLYPACK'S FIL SERIES machines are designed to provide complete enclosure of bundles with polyethylene, polyolefin or PVC films. Thiese machines can also be designed to handle print-registered film for retail packaging. These high speed machines are available at speeds of up to 25 cycles per minute, and are available in both horizontal and vertical sealbar configurations. Automatic collation modules are available for orientation, rotation and stacking.

## **FIL SERIES MACHINE FEATURES**

- \*Heavy Gauge, Stainless Steel Main Frame
- \*Forming Plow Uses a Single Roll of Film and Produces Zero Film Waste
- \*Run Clear, Random Printed or Print-Registerd Film
- \*Self-Leveling, Teflon® Coated Hot Knife Sealbar Assembly
- \*Engineered as an Single Unit with Integrated Double Insulated Tunnel to Reduce Energy Consumption
- \*Polycarbonate Enclosures Ensure Safety and Easy Access to Machine Components
- \*Quick Changeovers
- \*PLC Touchscreen Interface