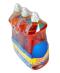

POLYPACK'S FIL SERIES machines are designed to provide complete enclosure of bundles with polyethylene, polyolefin or PVC films. Thiese machines can also be designed to handle print-registered film for retail packaging. These high speed machines are available at speeds of up to 25 cycles per minute, and are available in both horizontal and vertical sealbar configurations. Automatic collation modules are available for orientation, rotation and stacking.























DESIGNED TO ADAPT. BUILT TO ENDURE. POLYPACK.COM 727.578.5000



## FIL SERIES





FIL-24-24CVL Shown

























## **FIL SERIES MACHINE FEATURES**

- \*Heavy Gauge, Stainless Steel Main Frame
- \*Forming Plow Uses a Single Roll of Film and Produces Zero Film Waste
- \*Run C