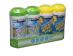

POLYPACK'S FIL SERIES machines are designed to provide complete enclosure of bundles with polyethylene, polyolefin or PVC films. Thiese machines can also be designed to handle print-registered film for retail packaging. These high speed machines are available at speeds of up to 25 cycles per minute, and are available in both horizontal and vertical sealbar configurations. Automatic collation modules are available for orientation, rotation and stacking.

## **FIL SERIES MACHINE FEATURES**

- \*Heavy Gauge, Stainless Steel Main Frame
- \*Forming Plow Uses a Single Roll of Film and Produces Zero Film Waste
- \*Run Clear, Random Printed or Print-Registerd Film
- \*Self-Leveling, Teflon® Coated Hot Knife Sealbar Assembly
- \*Engineered as an Single Unit with Integrated Double Insulated Tunnel to Reduce Energy Consumption
- \*Polycarbonate Enclosures Ensure Safety and Easy Access to Machine Components
- \*Quick Changeovers
- \*PLC Touchscreen Interface