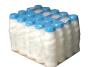

POLYPACK'S FIL SERIES machines are designed to provide complete enclosure of bundles with polyethylene, polyolefin or PVC films. Thiese machines can also be designed to handle print-registered film for retail packaging. These high speed machines are available at speeds of up to 25 cycles per minute, and are available in both horizontal and vertical sealbar configurations. Automatic collation modules are available for orientation, rotation and stacking.

## **FIL SERIES MACHINE FEATURES**

- \*Heavy Gauge, Stainless Steel Main Frame
- \*Forming Plow Uses a Single Roll of Film and Produces Zero Film Waste
- \*Run Clear, Random Printed or Print-Registerd Film
- \*Self-Leveling, Teflon® Coated Hot Knife Sealbar Assembly
- \*Engineered as an Single Unit with Integrated Double Insulated Tunnel to Reduce Energy Consumption
- \*Polycarbonate Enclosures Ensure Safety and Easy Access to Machine Components
- \*Quick Changeovers
- \*PLC Touchscreen Interface