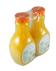

POLYPACK'S FIL SERIES machines are designed to provide complete enclosure of bundles with polyethylene, polyolefin or PVC films. Thiese machines can also be designed to handle print-registered film for retail packaging. These high speed machines are available at speeds of up to 25 cycles per minute, and are available in both horizontal and vertical sealbar configurations. Automatic collation modules are available for orientation, rotation and stacking.

## **FIL SERIES MACHINE FEATURES**

- \*Heavy Gauge, Stainless Steel Main Frame
- \*Forming Plow Uses a Single Roll of Film and Produces Zero Film Waste
- \*Run Clear, Random Printed or Print-Registerd Film
- \*Self-Leveling, Teflon® Coated Hot Knife Sealbar Assembly
- \*Engineered as an Single Unit with Integrated Double Insulated Tunnel to Reduce Energy Consumption
- \*Polycarbonate Enclosures Ensure Safety and Easy Access to Machine Components
- \*Quick Changeovers
- \*PLC Touchscreen Interface