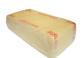

POLYPACK'S FIL SERIES machines are designed to provide complete enclosure of bundles with polyethylene, polyolefin or PVC films. Thiese machines can also be designed to handle print-registered film for retail packaging. These high speed machines are available at speeds of up to 25 cycles per minute, and are available in both horizontal and vertical sealbar configurations. Automatic collation modules are available for orientation, rotation and stacking.

## FIL SERIES

FIL-24-24CVL Shown