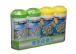

POLYPACK'S FIL SERIES machines are designed to provide complete enclosure of bundles with polyethylene, polyolefin or PVC films. Thiese machines can also be designed to handle print-registered film for retail packaging. These high speed machines are available at speeds of up to 25 cycles per minute, and are available in both horizontal and vertical sealbar configurations. Automatic collation modules are available for orientation, rotation and stacking.