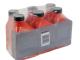

POLYPACK'S FIL SERIES machines are designed to provide complete enclosure of bundles with polyethylene, polyolefin or PVC films. Thiese machines can also be designed to handle print-registered film for retail packaging. These high speed machines are available at speeds of up to 25 cycles per minute, and are available in both horizontal and vertical sealbar configurations. Automatic collation modules are available for orientation, rotation and stacking.

## **FIL SERIES MACHINE FEATURES**

- \*Heavy Gauge, Stainless Steel Main Frame
- \*Forming Plow Uses a Single Roll of Film and Produces Zero Film Waste
- \*Run Clear, Random Printed or Print-Registerd Film
- \*Self-Leveling, Teflon® Coated Hot Knife Sealbar Assembly
- \*Engineered as an Single Unit with Integrated Double Insulated Tunnel to Reduce Energy Consumption
- \*Polycarbonate Enclosures Ensure Safety and Easy Access to Machine Components
- \*Quick Changeovers
- \*PLC Touchscreen Interface