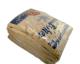

POLYPACK'S FIL SERIES machines are designed to provide complete enclosure of bundles with polyethylene, polyolefin or PVC films. Thiese machines can also be designed to handle print-registered film for retail packaging. These high speed machines are available at speeds of up to 25 cycles per minute, and are available in both horizontal and vertical sealbar configurations. Automatic collation modules are available for orientation, rotation and stacking.