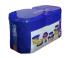

POLYPACK'S FIL SERIES machines are designed to provide complete enclosure of bundles with polyethylene, polyolefin or PVC films. Thiese machines can also be designed to handle print-registered film for retail packaging. These high speed machines are available at speeds of up to 25 cycles per minute, and are available in both horizontal and vertical sealbar configurations. Automatic collation modules are available for orientation, rotation and stacking.























DESIGNED TO ADAPT. BUILT TO ENDURE. POLYPACK.COM 727.578.5000



## FIL SERIES





FIL-24-24CVL Shown

























## **FIL SERIES MACHINE FEATURES**

- \*Heavy Gauge, Stainless Steel Main Frame
- \*Forming Plow Uses a Single Roll of Film and Produces Zero Film Waste
- \*Run Clear, Random Printed or Print-Registerd Film
- \*Self-Leveling, Teflon® Coated Hot Knife Sealbar Assembly
- \*Engineered as an Single Unit with Integrated Double Insulated Tunnel to Reduce Energy Consumption
- \*Polycarbonate Enclosures Ensure Safety and Easy Access to Machine Components
- \*Quick Changeovers
- \*PLC Touchscreen Interface













CORPORATE HEADQUARTERS 3301 GATEWAY CENTRE BLVD. PINELLAS PARK, FL 33782 USA

POLYPACK.COM INFO@POLYPACK.COM 727.578.5000