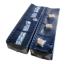

POLYPACK'S FIL SERIES machines are designed to provide complete enclosure of bundles with polyethylene, polyolefin or PVC films. Thiese machines can also be designed to handle print-registered film for retail packaging. These high speed machines are available at speeds of up to 25 cycles per minute, and are available in both horizontal and vertical sealbar configurations. Automatic collation modules are available for orientation, rotation and stacking.

## **FIL SERIES MACHINE FEATURES**

- \*Heavy Gauge, Stainless Steel Main Frame
- \*Forming Plow Uses a Single Roll of Film and Produces Zero Film Waste
- \*Run Clear, Random Printed or Print-Registerd Film
- \*Self-Leveling, Teflon® Coated Hot Knife Sealbar Assembly
- \*Engineered as an Single Unit with Integrated Double Insulated Tunnel to Reduce Energy Consumption
- \*Polycarbonate Enclosures Ensure Safety and Easy Access to Machine Components
- \*Quick Changeovers
- \*PLC Touchscreen Interface