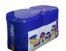

POLYPACK'S FIL SERIES machines are designed to provide complete enclosure of bundles with polyethylene, polyolefin or PVC films. Thiese machines can also be designed to handle print-registered film for retail packaging. These high speed machines are available at speeds of up to 25 cycles per minute, and are available in both horizontal and vertical sealbar configurations. Automatic collation modules are available for orientation, rotation and stacking.