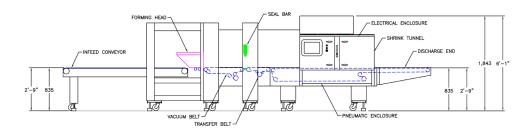

POLYPACK'S FIL SERIES machines are designed to provide complete enclosure of bundles with polyethylene, polyolefin or PVC films. Thiese machines can also be designed to handle print-registered film for retail packaging. These high speed machines are available at speeds of up to 25 cycles per minute, and are available in both horizontal and vertical sealbar configurations. Automatic collation modules are available for orientation, rotation and stacking.

## **FIL SERIES MACHINE FEATURES**

- \*Heavy Gauge, Stainless Steel Main Frame
- \*Forming Plow Uses a Single Roll of Film and Produces Zero Film Waste
- \*Run Clear, Random Printed or Print-Registerd Film
- \*Self-Leveling, Teflon® Coated Hot Knife Sealbar Assembly
- \*Engineered as an Single Unit with Integrated Double Insulated Tunnel to Reduce Energy Consumption
- \*Polycarbonate Enclosures Ensure Safety and Easy Access to Machine Components
- \*Quick Changeovers
- \*PLC Touchscreen Interface