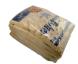

POLYPACK'S FIL SERIES machines are designed to provide complete enclosure of bundles with polyethylene, polyolefin or PVC films. Thiese machines can also be designed to handle print-registered film for retail packaging. These high speed machines are available at speeds of up to 25 cycles per minute, and are available in both horizontal and vertical sealbar configurations. Automatic collation modules are available for orientation, rotation and stacking.

## **FIL SERIES MACHINE FEATURES**

- \*Heavy Gauge, Stainless Steel Main Frame
- \*Forming Plow Uses a Single Roll of Film and Produces Zero Film Waste
- \*Run Clear, Random Printed or Print-Registerd Film
- \*Self-Leveling, Teflon® Coated Hot Knife Sealbar Assembly
- \*Engineered as an Single Unit with Integrated Double Insulated Tunnel to Reduce Energy Consumption
- \*Polycarbonate Enclosures Ensure Safety and Easy Access to Machine Components
- \*Quick Changeovers
- \*PLC Touchscreen Interface