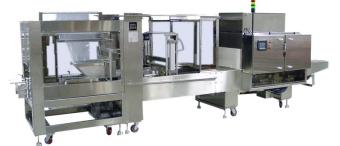

## FIL SERIES

FIL-24-24CVL Shown

## **FIL SERIES MACHINE FEATURES**

- \*Heavy Gauge, Stainless Steel Main Frame
- \*Forming Plow Uses a Single Roll of Film and Produces Zero Film Waste
- \*Run Clear, Random Printed or Print-Registerd Film
- \*Self-Leveling, Teflon® Coated Hot Knife Sealbar Assembly
- \*Engineered as an Single Unit with Integrated Double Insulated Tunnel to Reduce Energy Consumption
- \*Polycarbonate Enclosures Ensure Safety and Easy Access to Machine Components
- \*Quick Changeovers
- \*PLC Touchscreen Interface