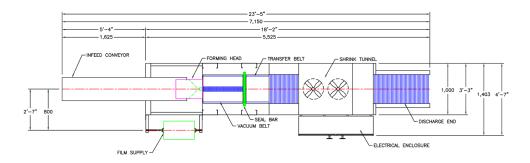

## FIL SERIES

FIL-24-24CVL Shown

## **FIL SERIES MACHINE FEATURES**

- \*Heavy Gauge, Stainless Steel Main Frame
- \*Forming Plow Uses a Single Roll of Film and Produces Zero Film Waste
- \*Run Clear, Random Printed or Print-Registerd Film
- \*Self-Leveling, Teflon® Coated Hot Knife Sealbar Assembly
- \*Engineered as an Single Unit with Integrated Double Insulated Tunnel to Reduce Energy Consumption
- \*Polycarbonate Enclosures Ensure Safety and Easy Access to Machine Components
- \*Quick Changeovers
- \*PLC Touchscreen Interface