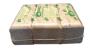

POLYPACK'S FIL SERIES machines are designed to provide complete enclosure of bundles with polyethylene, polyolefin or PVC films. Thiese machines can also be designed to handle print-registered film for retail packaging. These high speed machines are available at speeds of up to 25 cycles per minute, and are available in both horizontal and vertical sealbar configurations. Automatic collation modules are available for orientation, rotation and stacking.

## **FIL SERIES MACHINE FEATURES**

- \*Heavy Gauge, Stainless Steel Main Frame
- \*Forming Plow Uses a Single Roll of Film and Produces Zero Film Waste
- \*Run Clear, Random Printed or Print-Registerd Film
- \*Self-Leveling, Teflon® Coated Hot Knife Sealbar Assembly
- \*Engineered as an Single Unit with Integrated Double Insulated Tunnel to Reduce Energy Consumption
- \*Polycarbonate Enclosures Ensure Safety and Easy Access to Machine Components
- \*Quick Changeovers
- \*PLC Touchscreen Interface