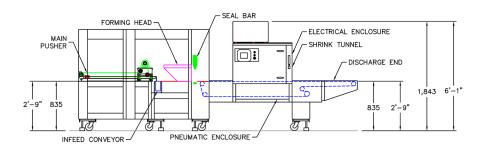

## FORMING HEAD SHRINK WRAPPERS

Polypack's FH series machines are intermittent motion total closure shrink wrappers that use a forming head to multipack a variety of products. The shrink bundles are sealed on both sides and shrunk for increased product protection. Total Closure multipacks are much more resistant to mishandling and warehouse conditions, and they present a nice, continous surface for retail packaging applications.

## **FH SERIES MACHINE FEATURES**

- \*Heavy Gauge, Stainless Steel Main Frame
- \*Forming Plow Uses a Single Roll of Film and Produces Zero Film Waste
- \*Run Clear, Random Printed or Print-Registered Film
- \*Self-Leveling, Teflon® Coated Hot Knife Sealbar Assembly
- \*Engineered as an Single Unit with Integrated Double Insulated Tunnel to Reduce Energy Consumption
- \*Polycarbonate Enclosures Ensure Safety and Easy Access to Machine Components
- \*Quick Changeovers
- \*PLC Touchscreen Interface