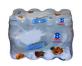

## FORMING HEAD SHRINK WRAPPERS

Polypack's FH series machines are intermittent motion total closure shrink wrappers that use a forming head to multipack a variety of products. The shrink bundles are sealed on both sides and shrunk for increased product protection. Total Closure multipacks are much more resistant to mishandling and warehouse conditions, and they present a nice, continous surface for retail packaging applications.