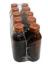

## FH SERIES

FH-24-32C Shown

## FORMING HEAD SHRINK WRAPPERS

Polypack's FH series machines are intermittent motion total closure shrink wrappers that use a forming head to multipack a variety of products. The shrink bundles are sealed on both sides and shrunk for increased product protection. Total Closure multipacks are much more resistant to mishandling and warehouse conditions, and they present a nice, continous surface for retail packaging applications.