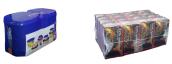

## FORMING HEAD SHRINK WRAPPERS

Polypack's FH series machines are intermittent motion total closure shrink wrappers that use a forming head to multipack a variety of products. The shrink bundles are sealed on both sides and shrunk for increased product protection. Total Closure multipacks are much more resistant to mishandling and warehouse conditions, and they present a nice, continous surface for retail packaging applications.







DESIGNED TO ADAPT. BUILT TO ENDURE. POLYPACK.COM 727.578.5000













## FH SERIES





FH-24-32C Shown

























## **FH SERIES MACHINE FEATURES**

- \*Heavy Gauge, Stainless Steel Main Frame
- \*Forming Plow Uses a Single Roll of Film and Produces Zero Film Waste
- \*Run Clear, Random Printed or Print-Registered Film
- \*Self-Lev