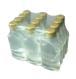

## FORMING HEAD SHRINK WRAPPERS

Polypack's FH series machines are intermittent motion total closure shrink wrappers that use a forming head to multipack a variety of products. The shrink bundles are sealed on both sides and shrunk for increased product protection. Total Closure multipacks are much more resistant to mishandling and warehouse conditions, and they present a nice, continous surface for retail packaging applications.