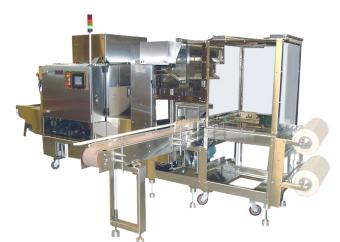

## FH SERIES

FH-24-32C Shown

## **FH SERIES MACHINE FEATURES**

- \*Heavy Gauge, Stainless Steel Main Frame
- \*Forming Plow Uses a Single Roll of Film and Produces Zero Film Waste
- \*Run Clear, Random Printed or Print-Registered Film
- \*Self-Leveling, Teflon® Coated Hot Knife Sealbar Assembly
- \*Engineered as an Single Unit with Integrated Double Insulated Tunnel to Reduce Energy Consumption
- \*Polycarbonate Enclosures Ensure Safety and Easy Access to Machine Components
- \*Quick Changeovers
- \*PLC Touchscreen Interface