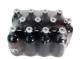

## FORMING HEAD SHRINK WRAPPERS

Polypack's FH series machines are intermittent motion total closure shrink wrappers that use a forming head to multipack a variety of products. The shrink bundles are sealed on both sides and shrunk for increased product protection. Total Closure multipacks are much more resistant to mishandling and warehouse conditions, and they present a nice, continous surface for retail packaging applications.

## **FH SERIES MACHINE FEATURES**

- \*Heavy Gauge, Stainless Steel Main Frame
- \*Forming Plow Uses a Single Roll of Film and Produces Zero Film Waste
- \*Run Clear, Random Printed or Print-Registered Film
- \*Self-Leveling, Teflon® Coated Hot Knife Sealbar Assembly
- \*Engineered as an Single Unit with Integrated Double Insulated Tunnel to Reduce Energy Consumption
- \*Polycarbonate Enclosures Ensure Safety and Easy Access to Machine Components
- \*Quick Changeovers
- \*PLC Touchscreen Interface