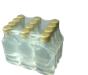

## FORMING HEAD SHRINK WRAPPERS

Polypack's FH series machines are intermittent motion total closure shrink wrappers that use a forming head to multipack a variety of products. The shrink bundles are sealed on both sides and shrunk for increased product protection. Total Closure multipacks are much more resistant to mishandling and warehouse conditions, and they present a nice, continous surface for retail packaging applications.