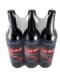

## FORMING HEAD SHRINK WRAPPERS

Polypack's FH series machines are intermittent motion total closure shrink wrappers that use a forming head to multipack a variety of products. The shrink bundles are sealed on both sides and shrunk for increased product protection. Total Closure multipacks are much more resistant to mishandling and warehouse conditions, and they present a nice, continous surface for retail packaging applications.