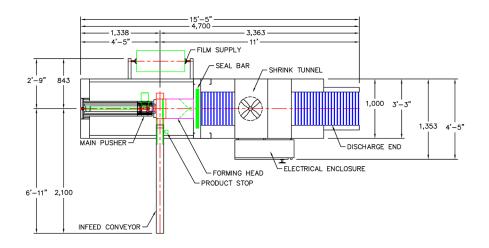

## FORMING HEAD SHRINK WRAPPERS

Polypack's FH series machines are intermittent motion total closure shrink wrappers that use a forming head to multipack a variety of products. The shrink bundles are sealed on both sides and shrunk for increased product protection. Total Closure multipacks are much more resistant to mishandling and warehouse conditions, and they present a nice, continous surface for retail packaging applications.

## **FH SERIES MACHINE FEATURES**

- \*Heavy Gauge, Stainless Steel Main Frame
- \*Forming Plow Uses a Single Roll of Film and Produces Zero Film Waste
- \*Run Clear, Random Printed or Print-Registered Film
- \*Self-Leveling, Teflon® Coated Hot Knife Sealbar Assembly
- \*Engineered as an Single Unit with Integrated Double Insulated Tunnel to Reduce Energy Consumption
- \*Polycarbonate Enclosures Ensure Safety and Easy Access to Machine Components
- \*Quick Changeovers
- \*PLC Touchscreen Interface