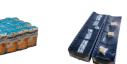

## FORMING HEAD SHRINK WRAPPERS

Polypack's FH series machines are intermittent motion total closure shrink wrappers that use a forming head to multipack a variety of products. The shrink bundles are sealed on both sides and shrunk for increased product protection. Total Closure multipacks are much more resistant to mishandling and warehouse conditions, and they present a nice, continous surface for retail packaging applications.