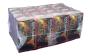

## FORMING HEAD SHRINK WRAPPERS

Polypack's FH series machines are intermittent motion total closure shrink wrappers that use a forming head to multipack a variety of products. The shrink bundles are sealed on both sides and shrunk for increased product protection. Total Closure multipacks are much more resistant to mishandling and warehouse conditions, and they present a nice, continous surface for retail packaging applications.