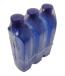

## **ILB SERIES**

INLINE BUCKET SHRINK BUNDLER. Polypack's ILB series shrink bundlers are intermittent motion shrink bundlers that use a bucket conveyor to wrap a wide range of products. They are available in hand-loaded models, or with a fully automatic product collation modules designed specifically for your application. Any products that can fit onto the bucket can be wrapped in bullseye shrink. For unstable products such as ovals and tubes, Polypack offers a patented ROKH® pick & place gantry that automatically picks up the product and places it onto the bucket conveyor for wrapping. Combined with servo-driven technology, the ROKH® pick and place system can load products quickly and accurately, and the system can be fine-tuned to transfer products with