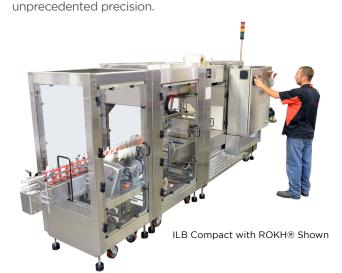

## **ILB SERIES**

INLINE BUCKET SHRINK BUNDLER. Polypack's ILB series shrink bundlers are intermittent motion shrink bundlers that use a bucket conveyor to wrap a wide range of products. They are available in hand-loaded models, or with a fully automatic product collation modules designed specifically for your application. Any products that can fit onto the bucket can be wrapped in bullseye shrink. For unstable products such as ovals and tubes, Polypack offers a patented ROKH® pick & place gantry that automatically picks up the product and places it onto the bucket conveyor for wrapping. Combined with servo-driven technology, the ROKH® pick and place system can load products quickly and accurately, and the system can be fine-tuned to transfer products with

## **ILB SERIES MACHINE FEATURES**

- \*Zero Product Transfers Allows Unstable Products to be Wrapped
- \*Heavy Gauge Stainless Steel Frame for Rigidity, Cleanliness and Longevity
- \*Self-Leveling, Teflon® Coated Hot Knife Sealbar Assembly
- \*Pre-Programmed Acceleration and Deceleration for Smooth Operation
- \*Stainless Steel Bucket Conveyor (No Belts or Coatings)
- \*Engineered as an Single Unit with Integrated Double Insulated Tunnel to Reduce Energy Consumption
- \*PLC Touchscreen Interface