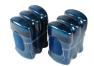

## **ILB SERIES**

INLINE BUCKET SHRINK BUNDLER. Polypack's ILB series shrink bundlers are intermittent motion shrink bundlers that use a bucket conveyor to wrap a wide range of products. They are available in hand-loaded models, or with a fully automatic product collation modules designed specifically for your application. Any products that can fit onto the bucket can be wrapped in bullseye shrink. For unstable products such as ovals and tubes, Polypack offers a patented ROKH® pick & place gantry that automatically picks up the product and places it onto the bucket conveyor for wrapping. Combined with servo-driven technology, the ROKH® pick and place system can load products quickly and accurately, and the system can be fine-tuned to transfer products with