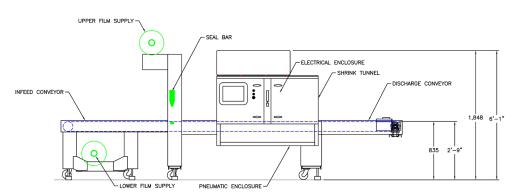

## **ILB SERIES**

INLINE BUCKET SHRINK BUNDLER. Polypack's ILB series shrink bundlers are intermittent motion shrink bundlers that use a bucket conveyor to wrap a wide range of products. They are available in hand-loaded models, or with a fully automatic product collation modules designed specifically for your application. Any products that can fit onto the bucket can be wrapped in bullseye shrink. For unstable products such as ovals and tubes, Polypack offers a patented ROKH® pick & place gantry that automatically picks up the product and places it onto the bucket conveyor for wrapping. Combined with servo-driven technology, the ROKH® pick and place system can load products quickly and accurately, and the system can be fine-tuned to transfer products with

## **ILB SERIES MACHINE FEATURES**

- \*Zero Product Transfers Allows Unstable Products to be Wrapped
- \*Heavy Gauge Stainless Steel Frame for Rigidity, Cleanliness and Longevity
- \*Self-Leveling, Teflon® Coated Hot Knife Sealbar Assembly
- \*Pre-Programmed Acceleration and Deceleration for Smooth Operation
- \*Stainless Steel Bucket Conveyor (No Belts or Coatings)
- \*Engineered as an Single Unit with Integrated Double Insulated Tunnel to Reduce Energy Consumption
- \*PLC Touchscreen Interface