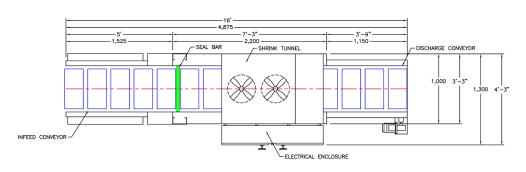

## **ILB SERIES MACHINE FEATURES**

- \*Zero Product Transfers Allows Unstable Products to be Wrapped
- \*Heavy Gauge Stainless Steel Frame for Rigidity, Cleanliness and Longevity
- \*Self-Leveling, Teflon® Coated Hot Knife Sealbar Assembly
- \*Pre-Programmed Acceleration and Deceleration for Smooth Operation
- \*Stainless Steel Bucket Conveyor (No Belts or Coatings)
- \*Engineered as an Single Unit with Integrated Double Insulated Tunnel to Reduce Energy Consumption
- \*PLC Touchscreen Interface