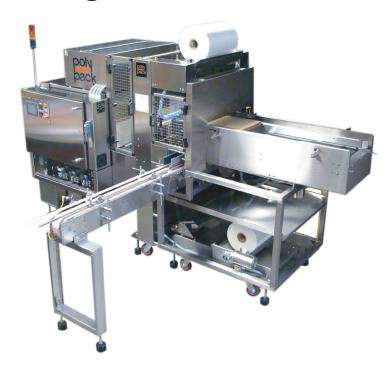

### 90 degree infeed shrink bundler

Polypack's DAIRY series shrink wrap machines were designed to deliver product versatility in a small footprint with a full-featured washdown package. These machines can wrap bottles, jars, rounds and squares with quick and easy changeovers.

The pusher and seal bar on this packaging solution are designed for wrapping individual products, as well as for collating products into multipack configurations.

### **FEATURES**

- Inline, Offset, or Side Infeed
- Optional Dual Lane (PH)
- Open-sided (Bullseye) Enclosure
- Dual-roll LDPE
- Optional Cradler with Spare Roll
- Horizontal Seal Bar

Scan for videos & additional information!