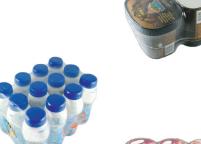

The pusher and seal bar on this packaging solution are designed for wrapping individual products, as well as for collating products into multipack configurations.

### **FEATURES**

- Inline, Offset, or Side Infeed
- Optional Dual Lane (PH)
- Open-sided (Bullseye) Enclosure
- Dual-roll LDPE
- Optional Cradler with Spare Roll
- Horizontal Seal Bar

Scan for videos & additional information!