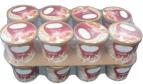

The pusher and seal bar on this packaging solution are designed for wrapping individual products, as well as for collating products into multipack configurations.

### **FEATURES**

- Inline, Offset, or Side Infeed
- Optional Dual Lane (PH)
- Open-sided (Bullseye) Enclosure
- Dual-roll LDPE
- Optional Cradler with Spare Roll
- Horizontal Seal Bar

Scan for videos & additional information!