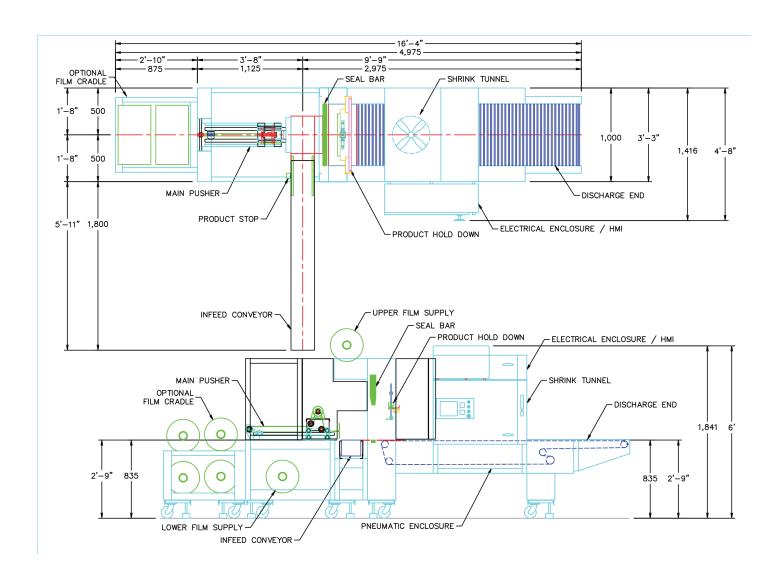

### 90 degree infeed shrink bundler

Polypack's DAIRY series shrink wrap machines were designed to deliver product versatility in a small footprint with a full-featured washdown package. These machines can wrap bottles, jars, rounds and squares with quick and easy changeovers.

The pusher and seal bar on this packaging solution are designed for wrapping individual products, as well as for collating products into multipack configurations.

### **FEATURES**

- Inline, Offset, or Side Infeed
- Optional Dual Lane (PH)
- Open-sided (Bullseye) Enclosure
- Dual-roll LDPE
- Optional Cradler with Spare Roll
- Horizontal Seal Bar

Scan for videos & additional information!