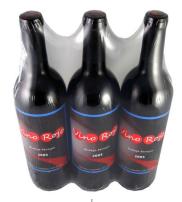

## LO SERIES

LABEL ORIENTATION SYSTEMS uses an electronic eye and a motorized wheel to rotate products to a specific point. The orientation system rotates the product according to their label so that they are all facing in the same direction in the multipack, giving products their maximum shelf appeal. To facilitate the scanning of products, this system can rotate the product to position the UPC codes in a more accessible manner. In addition, the product orientation system can be used to rotate cans with handles, such as those found on paint cans.

- \*Can be implemented on all Polypack equipment
- \*Shelf ready multipacks with labels facing outward
- \*Ideal for club store retail packaging
- \*Available at speeds up to 60 packs/min.

DESIGNED TO ADAPT.
BUILT TO ENDURE.
POLYPACK.COM
727.578.5000