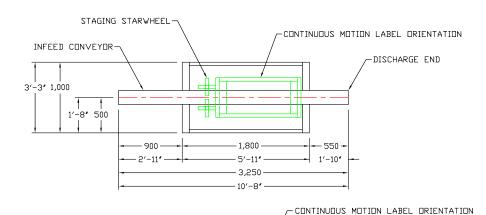

## LO SERIES

LABEL ORIENTATION SYSTEMS uses an electronic eye and a motorized wheel to rotate products to a specific point. The orientation system rotates the product according to their label so that they are all facing in the same direction in the multipack, giving products their maximum shelf appeal. To facilitate the scanning of products, this system can rotate the product to position the UPC codes in a more accessible manner. In addition, the product orientation system can be used to rotate cans with handles, such as those found on paint cans.

TRANSFORMER:

ELECTRICAL ENCLOSURE-

STAGING STARWHEEL

INFEED CONVEYOR-

2'-9"

835

4'-11" 1,500

\*Self-Monitoring Diagnostics