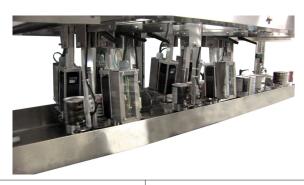

## LO SERIES

DISCHARGE END CUSTOMER CONVEYOR

1,801 5'-11"

2,051 6'-9"

- \*Stainless Steel Main Frame
- \*NEMA 12 Control Panel
- \*208 575 volts 3 phase, 50 or 60 hz.
- \*Pneumatic controls require 65-70 p.s.i. (5 bars) @ 10 c.f.m.

TRANSFORMER:

ELECTRICAL ENCLOSURE-

STAGING STARWHEEL

INFEED CONVEYOR-

2'-9"

835

4'-11" 1,500

\*Self-Monitoring Diagnostics