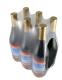

## LO SERIES

LABEL ORIENTATION SYSTEMS uses an electronic eye and a motorized wheel to rotate products to a specific point. The orientation system rotates the product according to their label so that they are all facing in the same direction in the multipack, giving products their maximum shelf appeal. To facilitate the scanning of products, this system can rotate the product to position the UPC codes in a more accessible manner. In addition, the product orientation system can be used to rotate cans with handles, such as those found on paint cans.

- \*Can be implemented on all Polypack equipment
- \*Shelf ready multipacks with labels facing outward
- \*Ideal for club store retail packaging
- \*Available at speeds up to 60 packs/min.

DESIGNED TO ADAPT.
BUILT TO ENDURE.
POLYPACK.COM
727.578.5000