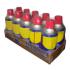

## LO SERIES

LABEL ORIENTATION SYSTEMS uses an electronic eye and a motorized wheel to rotate products to a specific point. The orientation system rotates the product according to their label so that they are all facing in the same direction in the multipack, giving products their maximum shelf appeal. To facilitate the scanning of products, this system can rotate the product to position the UPC codes in a more accessible manner. In addition, the product orientation system can be used to rotate cans with handles, such as those found on paint cans.

- \*Can be implemented on all Polypack equipment
- \*Shelf ready multipacks with labels facing outward
- \*Ideal for club store retail packaging
- \*Available at speeds up to 60 packs/min.

DESIGNED TO ADAPT.
BUILT TO ENDURE.
POLYPACK.COM
727.578.5000