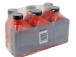

## LO SERIES

LABEL ORIENTATION SYSTEMS uses an electronic eye and a motorized wheel to rotate products to a specific point. The orientation system rotates the product according to their label so that they are all facing in the same direction in the multipack, giving products their maximum shelf appeal. To facilitate the scanning of products, this system can rotate the product to position the UPC codes in a more accessible manner. In addition, the product orientation system can be used to rotate cans with handles, such as those found on paint cans.

- \*Can be implemented on all Polypack equipment
- \*Shelf ready multipacks with labels facing outward
- \*Ideal for club store retail packaging
- \*Available at speeds up to 60 packs/min.

DESIGNED TO ADAPT.
BUILT TO ENDURE.
POLYPACK.COM
727.578.5000