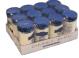

**IL SERIES** 

formed and loaded.

shrink multipacks.

**INLINE SLEEVE WRAPPER.** Polypack's IL series machines are inline shrink wrappers designed to provide a bullseye wrap to products longer than 4 inches. These machines have belt-to-belt transfers, controlled by motor inverters for positive transfers. The IL series shrink bundling machine can be installed at the end of a tray multipacker to shrink wrap each tray after they are

**POLYPACK'S IL SERIES** machines are available as stand-alone systems that can either be handloaded or fed by an existing conveyor. The IL series machines are also available with a wide array of product collation modules as well as a pad feeder to create pad-supported