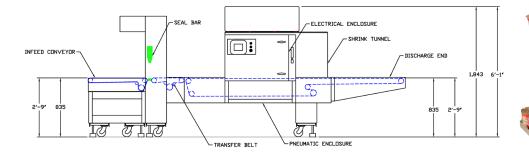

## IL SERIES

IL-24L Shown

## **IL SERIES MACHINE FEATURES**

- \*Heavy Gauge, Stainless Steel Main Frame
- \*Self-Leveling, Teflon<sup>®</sup> Coated Hot Knife Sealbar Assembly
- \*Pre-Programmed Acceleration and Deceleration for Smooth Operation
- \*Self-Adjusting Solid Stainless Steel Rod Tunnel Conveyor (No Belts or Coatings)
- \*Low-Level, Side-Mounted Film Positioning for Quick and Easy Threading
- \*Engineered as an Single Unit with Integrated Double Insulated Tunnel to Reduce Energy Consumption

\*Polycarbonate Enclosures Ensure Safety and Easy Access to Machine Components

- \*Quick Changeovers
- \*PLC Touchscreen Interface