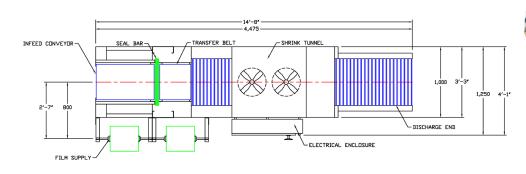

## IL SERIES

IL-24L Shown

## **IL SERIES MACHINE FEATURES**

- \*Heavy Gauge, Stainless Steel Main Frame
- \*Self-Leveling, Teflon<sup>®</sup> Coated Hot Knife Sealbar Assembly
- \*Pre-Programmed Acceleration and Deceleration for Smooth Operation
- \*Self-Adjusting Solid Stainless Steel Rod Tunnel Conveyor (No Belts or Coatings)
- \*Low-Level, Side-Mounted Film Positioning for Quick and Easy Threading
- \*Engineered as an Single Unit with Integrated Double Insulated Tunnel to Reduce Energy Consumption

\*Polycarbonate Enclosures Ensure Safety and Easy Access to Machine Components

- \*Quick Changeovers
- \*PLC Touchscreen Interface