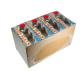

## IL SERIES

IL-24L Shown

## **IL SERIES MACHINE FEATURES**

- \*Heavy Gauge, Stainless Steel Main Frame
- \*Self-Leveling, Teflon<sup>®</sup> Coated Hot Knife Sealbar Assembly
- \*Pre-Programmed Acceleration and Deceleration for Smooth Operation
- \*Self-Adjusting Solid Stainless Steel Rod Tunnel Conveyor (No Belts or Coatings)
- \*Low-Level, Side-Mounted Film Positioning for Quick and Easy Threading
- \*Engineered as an Single Unit with Integrated Double Insulated Tunnel to Reduce Energy Consumption

\*Polycarbonate Enclosures Ensure Safety and Easy Access to Machine Components

- \*Quick Changeovers
- \*PLC Touchscreen Interface