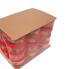

**IL SERIES** 









formed and loaded.

shrink multipacks.



**INLINE SLEEVE WRAPPER.** Polypack's IL series machines are inline shrink wrappers designed to provide a bullseye wrap to products longer than 4 inches. These machines have belt-to-belt transfers, controlled by motor inverters for positive transfers. The IL series shrink bundling machine can be installed at the end of a tray multipacker to shrink wrap each tray after they are

**POLYPACK'S IL SERIES** machines are available as stand-alone systems that can either be handloaded or fed by an existing conveyor. The IL series machines are also available with a wide array of product collation modules as well as a pad feeder to create pad-supported



























## WE GOT IT COVERED



DESIGNED TO ADAPT. BUILT TO ENDURE. POLYPACK.COM 727.578.5000















## IL SERIES



IL-24L Shown















## **IL SERIES MACHINE FEATURES**

- \*Heavy Gauge, Stainless Steel Main Frame
- \*Self-Leveling, Teflon<sup>®</sup> Coated Hot Knife Sealbar Assembly
- \*Pre-Programmed Acceleration and Deceleration for Smooth Operation
- \*Self-Adjusting Solid Stainless Steel Rod Tunnel Conveyor (No Belts or Coatings)
- \*Low-Level, Side-Mounted Film Positioning for Quick and Easy Threading
- \*Engineered as an Single Unit with Integrated Double Insulated Tunnel to Reduce Energy Consumption

\*Polycarbonate Enclosures Ensure Safety and Easy Access to Machine Components

- \*Quick Changeovers
- \*PLC Touchscreen Interface







## WE GOT IT COVER