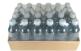

**IL SERIES** 

formed and loaded.

shrink multipacks.

**INLINE SLEEVE WRAPPER.** Polypack's IL series machines are inline shrink wrappers designed to provide a bullseye wrap to products longer than 4 inches. These machines have belt-to-belt transfers, controlled by motor inverters for positive transfers. The IL series shrink bundling machine can be installed at the end of a tray multipacker to shrink wrap each tray after they are