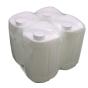

**IL SERIES** 

formed and loaded.

shrink multipacks.

**INLINE SLEEVE WRAPPER.** Polypack's IL series machines are inline shrink wrappers designed to provide a bullseye wrap to products longer than 4 inches. These machines have belt-to-belt transfers, controlled by motor inverters for positive transfers. The IL series shrink bundling machine can be installed at the end of a tray multipacker to shrink wrap each tray after they are

**POLYPACK'S IL SERIES** machines are available as stand-alone systems that can either be handloaded or fed by an existing conveyor. The IL series machines are also available with a wide array of product collation modules as well as a pad feeder to create pad-supported